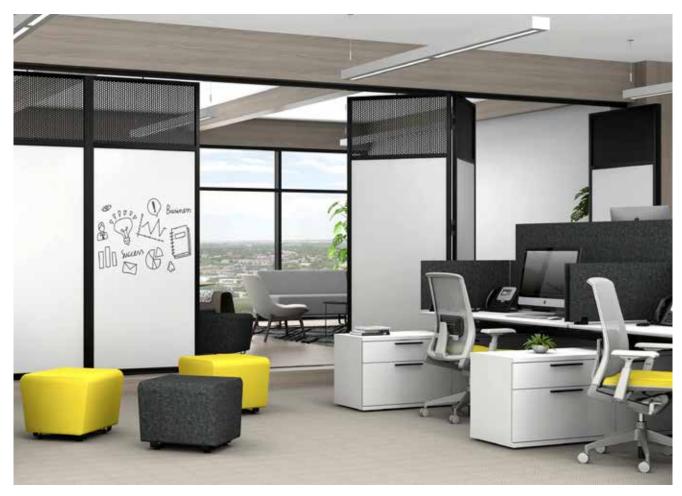

#### Intersection Slide

- > Available as a Top-Hung Single or Multi-Track System attached to a Header, in glass, porcelain, Acousticor, fabric, wire mesh or perforated steel.
- > Shown with Double-Sided CPS Porcelain Markerboards and Custom Mesh Inserts, in Black Powder Coated Aluminum Frames.

#### Intersection Slide

- > Available as Top-Hung Sliding Panels attached to a Header in glass, porcelain, ACOUSTICOR, fabric, wire mesh or perforated steel panels.
- > Shown as a Multi-Track Sliding System with Intermediate Stops, Custom Cut-out and Solid ACOUSTICOR Inserts or Panels, in Black Powder Coated Aluminum Frames.