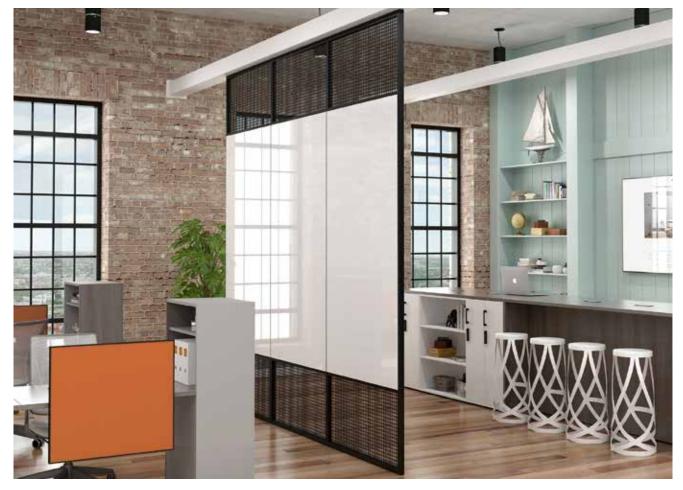

Intersection Weave

- > Available in a variety of pliable materials such as Wood, Metal, Felt and Acrylic Slats.> Shown with ACOUSTICOR Slats and Satin Anodized Aluminum Frames.

Intersection Weave

- Available in a variety of pliable materials such as Wood, Metal, Felt and Acrylic Slats.
   Shown with Wood Panel Slats and White Powder Coated Aluminum Frames.