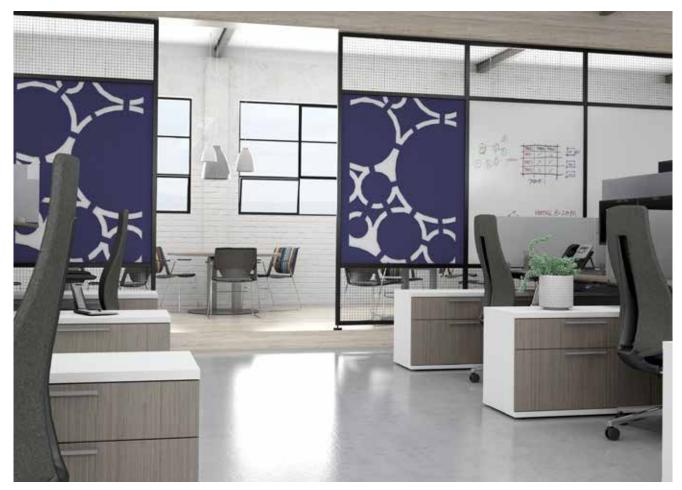

#### Intersection Fixed Panels

- > Available in glass, porcelain, ACOUSTICOR, fabric, wire mesh or perforated steel panels. > Shown with Double-Sided Merge Frameless CPS Porcelain Panels, Wire Mesh Inserts,
- and Black Powder Coated Aluminum Frames.