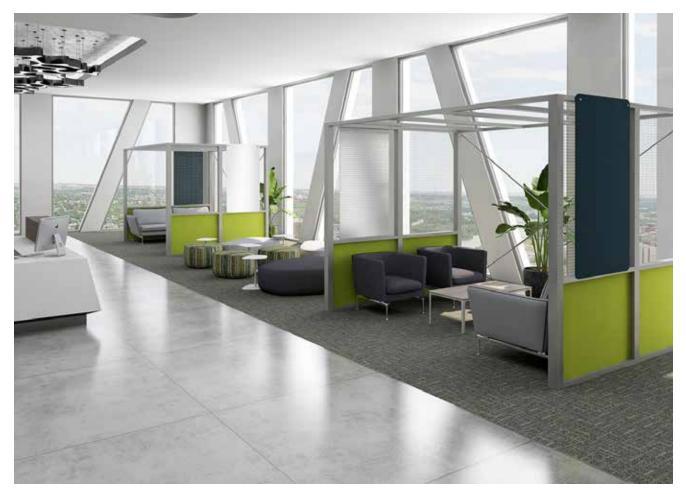

#### Intersection Fixed Panels

- > Available with Top Attachment to ACT or Header, in glass, porcelain Marker or Chalk Boards, fabric or ACOUSTICOR panels; and perforated steel or mesh; in single or double sided applications.
- > Shown with CPS Porcelain Markerboards, Custom ACOUSTICOR and Wire Mesh Inserts in Black Powder Coated Aluminum Frames.