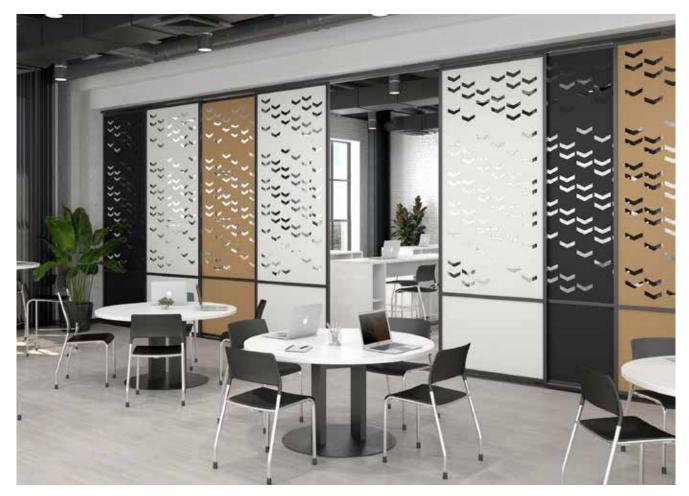

Intersection Weave

- > Available in a variety of pliable materials such as Wood, Metal, Felt and Acrylic Slats.> Shown with ACOUSTICOR Slats and Satin Anodized Aluminum Frames.

Intersection Weave

- Available in a variety of pliable materials such as Wood, Metal, Felt and Acrylic Slats.
   Shown with Wood Panel Slats and White Powder Coated Aluminum Frames.