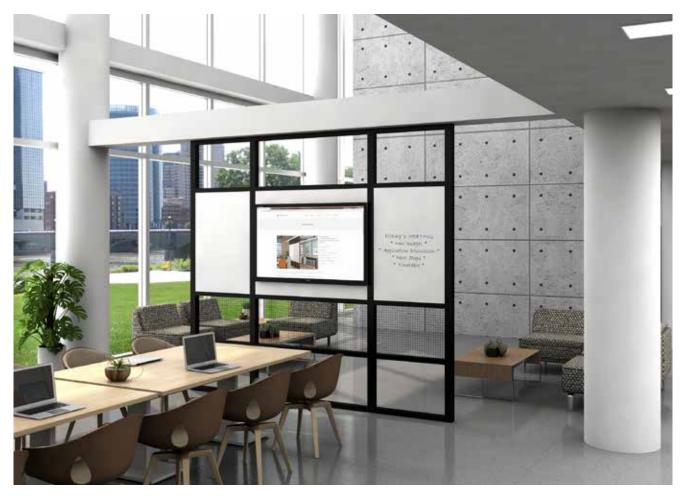

#### Intersection Media+

- > Available in multiple configurations and sizes to integrate technology using glass, porcelain, ACOUSTICOR, fabric, wire mesh skins or panels.
- > Shown with CPS Porcelain Markerboards and Mesh inserts in Black Powder Coated Aluminum Frames. (Video screen not included.)