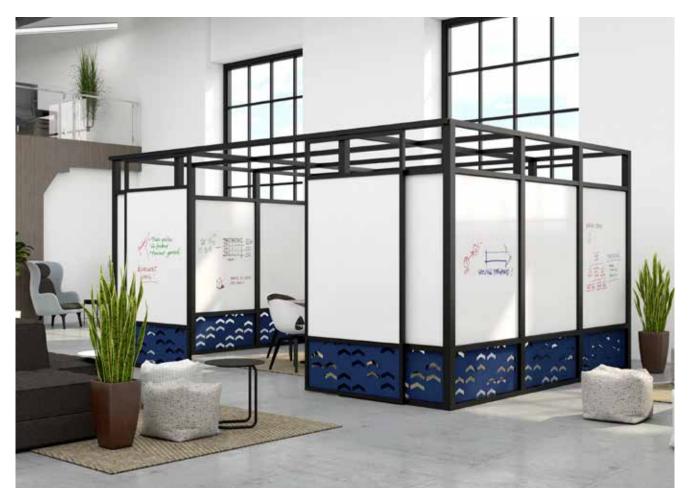

# Intersection Space

- > Available in multiple configurations with glass, porcelain, fabric, ACOUSTICOR, wire mesh or perforated steel inserts.
- > Shown with CPS Porcelain Markerboards and Custom ACOUSTICOR Panels in Black Powder Coated Aluminum Frames.