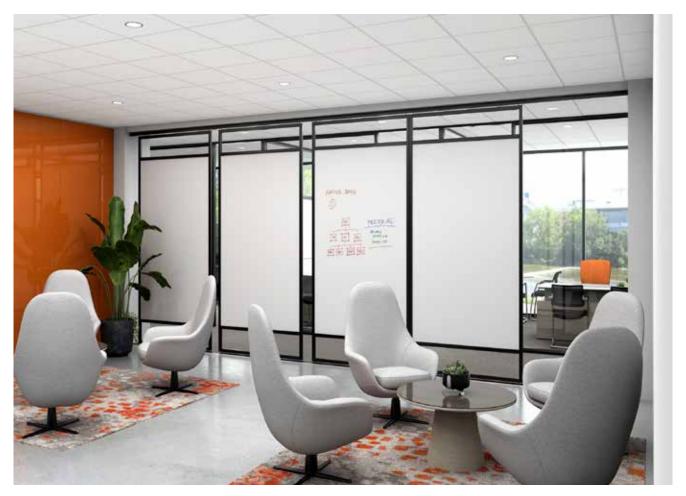

## Intersection Space

- > Available in multiple configurations with glass, porcelain, fabric, ACOUSTICOR, or wire mesh inserts, frosted glass or acrylic.
- > Shown with movable Merge Frameless Reversible CPS Porcelain Panels, ACOUSTICOR felt inserts, wire mesh and frosted custom glass inserts and Satin Anodized Aluminum Frames.