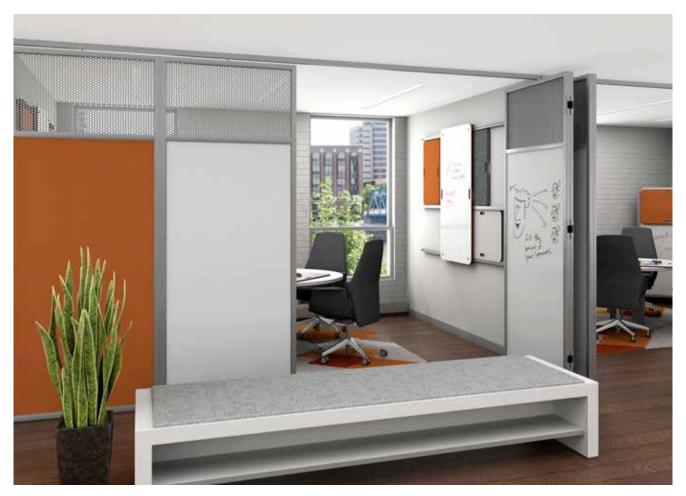

#### Intersection Fixed Panels

- > Available with Top Attachment to ACT or Header, in glass, porcelain Marker or Chalk Boards, fabric or ACOUSTICOR panels; and perforated steel or mesh; in single or double sided applications.
- > Shown with CPS Porcelain Markerboards, Custom ACOUSTICOR and Wire Mesh Inserts in Black Powder Coated Aluminum Frames.

#### Intersection Fixed Panels

- > Available in glass, porcelain, ACOUSTICOR, fabric, wire mesh or perforated steel panels. > Shown with Double-Sided Merge Frameless CPS Porcelain Panels, Wire Mesh Inserts,
- and Black Powder Coated Aluminum Frames.