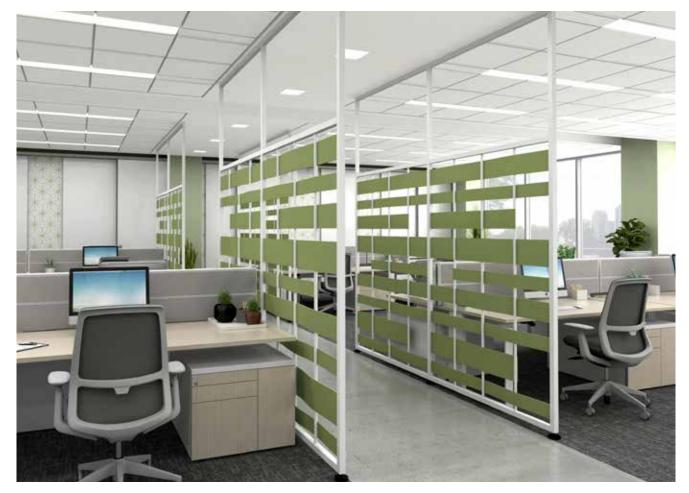

#### Intersection Slide

- > Available as a Top-Hung Single or Multi-Track System attached to a Header, in glass, porcelain, Acousticor, fabric, wire mesh or perforated steel.
- > Shown with Double-Sided CPS Porcelain Markerboards and Custom Mesh Inserts, in Black Powder Coated Aluminum Frames.

#### Intersection Slide

- > Available as Top-Hung Sliding Panels attached to a Header in glass, porcelain, ACOUSTICOR, fabric, wire mesh or perforated steel panels.
- > Shown as a Multi-Track Sliding System with Intermediate Stops, Custom Cut-out and Solid ACOUSTICOR Inserts or Panels, in Black Powder Coated Aluminum Frames.