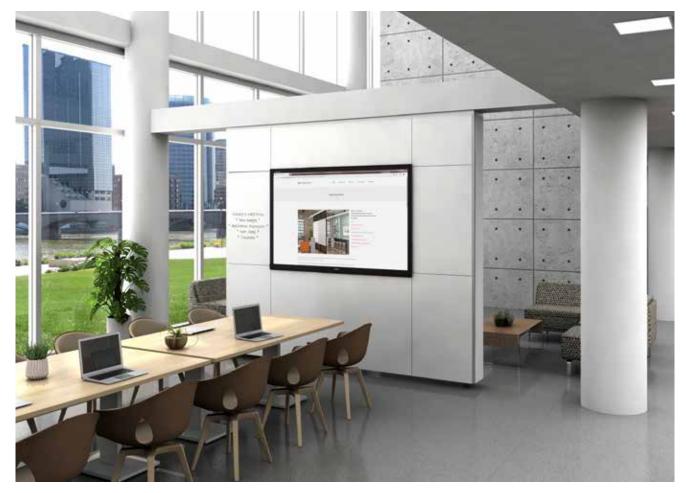

### Intersection Media+

- > Available in multiple configurations and sizes to integrate technology using glass, porcelain, ACOUSTICOR, fabric, wire mesh skins or panels.
- > Shown with CPS Porcelain Markerboards in Satin Anodized Aluminum Frames. (Video screen not included.)