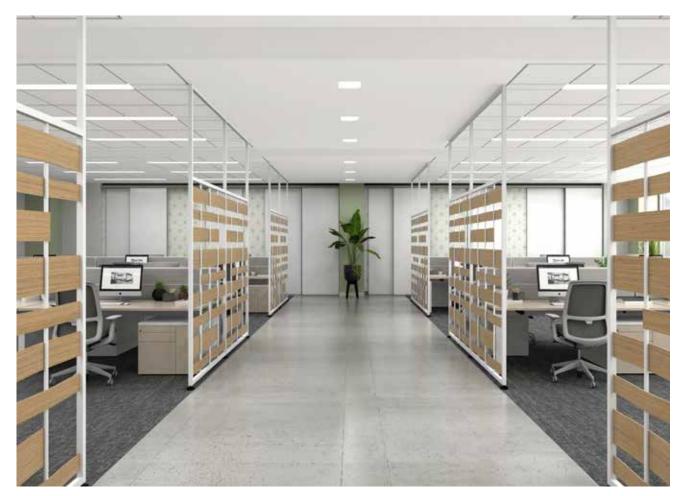

# Intersection Space

- > Available in multiple configurations with glass, porcelain, fabric, ACOUSTICOR, wire mesh or perforated steel inserts.
- > Shown with CPS Porcelain Markerboards and Custom ACOUSTICOR Panels in Black Powder Coated Aluminum Frames.

## Intersection Space

- > Available in multiple configurations with glass, porcelain, fabric, ACOUSTICOR, or wire mesh inserts, frosted glass or acrylic.
- > Shown with movable Merge Frameless Reversible CPS Porcelain Panels, ACOUSTICOR felt inserts, wire mesh and frosted custom glass inserts and Satin Anodized Aluminum Frames.