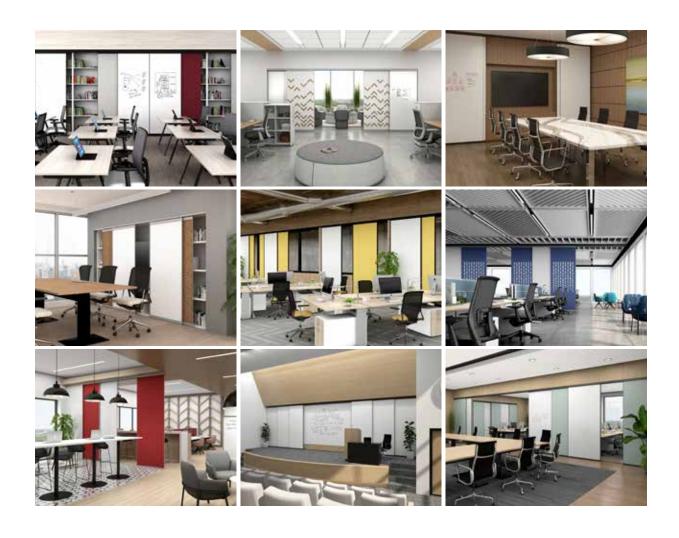

# Intersection Space

- > Available in multiple configurations with glass, porcelain, fabric, ACOUSTICOR, wire mesh or perforated steel inserts.
- > Shown with CPS Porcelain Markerboards and Custom ACOUSTICOR Panels in Black Powder Coated Aluminum Frames.

## Intersection Space

- > Available in multiple configurations with glass, porcelain, fabric, ACOUSTICOR, or wire mesh inserts, frosted glass or acrylic.
- > Shown with movable Merge Frameless Reversible CPS Porcelain Panels, ACOUSTICOR felt inserts, wire mesh and frosted custom glass inserts and Satin Anodized Aluminum Frames.

#### Intersection Fixed Panels

- > Available with Top Attachment to ACT or Header, in glass, porcelain Marker or Chalk Boards, fabric or ACOUSTICOR panels; and perforated steel or mesh; in single or double sided applications.
- > Shown with CPS Porcelain Markerboards, Custom ACOUSTICOR and Wire Mesh Inserts in Black Powder Coated Aluminum Frames.

#### Intersection Stack

- > Available as a Top-Hung Sliding, Center-Pivoting Header-Mounted Divider System with porcelain, glass, ACOUSTICOR, fabric and wire mesh or perforated steel inserts.
- > Shown with CPS Porcelain Panels and Wire Mesh Inserts, in Black Powder Coated Aluminum Frames.

#### Intersection Slide

- > Available as a Top-Hung Single or Multi-Track System attached to a Header, in glass, porcelain, Acousticor, fabric, wire mesh or perforated steel.
- > Shown with Double-Sided CPS Porcelain Markerboards and Custom Mesh Inserts, in Black Powder Coated Aluminum Frames.

#### Intersection Slide

- > Available as Top-Hung Sliding Panels attached to a Header in glass, porcelain, ACOUSTICOR, fabric, wire mesh or perforated steel panels.
- > Shown as a Multi-Track Sliding System with Intermediate Stops, Custom Cut-out and Solid ACOUSTICOR Inserts or Panels, in Black Powder Coated Aluminum Frames.

#### Intersection Stack

- > Available as a Sliding, Center-Pivoting Top-Hung Divider System in glass, porcelain, ACOUSTICOR, fabric, wire mesh or perforated steel panels; in single or double sided applications.
- > Shown with CPS Porcelain Panels, ACOUSTICOR Panels and Wire Mesh inserts, in Satin Anodized Aluminum Frames,

#### Intersection Fixed Panels

- > Available in glass, porcelain, ACOUSTICOR, fabric, wire mesh or perforated steel panels. > Shown with Double-Sided Merge Frameless CPS Porcelain Panels, Wire Mesh Inserts,
- and Black Powder Coated Aluminum Frames.

#### Intersection Media+

- > Available in multiple configurations and sizes to integrate technology using glass, porcelain, ACOUSTICOR, fabric, wire mesh skins or panels.
- > Shown with CPS Porcelain Markerboards and Mesh inserts in Black Powder Coated Aluminum Frames. (Video screen not included.)

### Intersection Media+

- > Available in multiple configurations and sizes to integrate technology using glass, porcelain, ACOUSTICOR, fabric, wire mesh skins or panels.
- > Shown with CPS Porcelain Markerboards in Satin Anodized Aluminum Frames. (Video screen not included.)